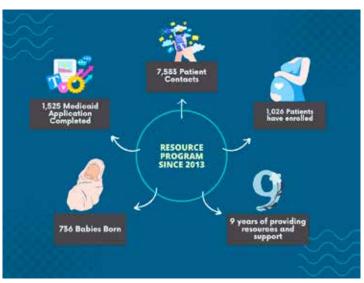

"I felt very safe and I could talk with trust and confidence."

Mandy participated in our Resource Program. This program is open to all True Care patients and officially began in January 2013.

Because of the nature of our services, it's important to protect our patients' confidentiality. Patient names are changed in stories unless they grant permission to use their real name.